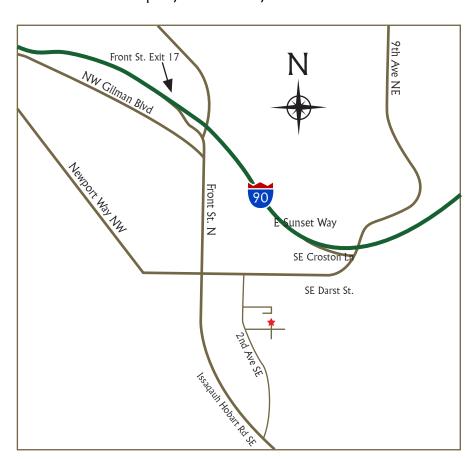

## From I-90 Eastbound

START 1: Start by traveling Eastbound on I-90 take exit 17 toward E LK Sammamish Parkway SE

**2:** Take the Front Street ramp toward City Center <0.1 miles

**3:** Turn Slight Right onto Front St. N. 0.6 miles

**2:** Turn Left onto Sunset Way. 0.1 miles

**3:** Turn Right onto 2nd Ave SE. 0.2 miles

**4:** Turn Left onto SE Darst St. 0.1 miles

**5:** Continue straight to Issaquah Heights on the left. <0.1 miles

**6:** End at SE Darst St. Issaquah, WA 98027, US